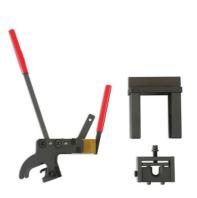

## Intermediate Levers Remover/Installer - for BMW

Designed to safely remove and refit the intermediate shaft control springs used on the Variable VIve Timing (VVT) system found in BMW and MINI B38 coded 3 cylinder 1.5L petrol engines and BMW and MINI B48 coded 4 cylinder petrol engines.

## **Additional Information**

- Applications BMW: 1, 2, 3, 4 Series, X1 (from 2015); X2 (from 2018) and i8 (from 2014).
- Applications MINI: Hatch (from 2014), Clubman (from 2015) and Countryman (from 2017).
- Engine codes: BMW MINI: B38 A15A, B38 B15A, B38 K15A, B48 A20A, B48 A20B, B48 B20A, B48 B20B and B58 B30A
- Equivalent to OEM 2 359 088 and 2 359 089.
- For the Timing Tool kit, please see Laser Part No. 7242. For the Balance shaft removal tools, see Laser Part No. 7253.