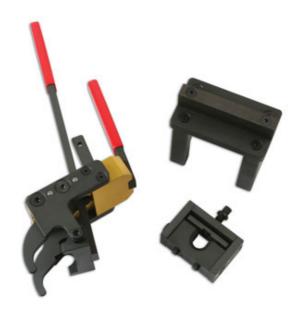

## Intermediate Levers Remover/Installer - for BMW

Designed to safely remove and refit the intermediate shaft control springs used on the Variable VIve Timing (VVT) system found in BMW and MINI B38 coded 3 cylinder 1.5L petrol engines and BMW and MINI B48 coded 4 cylinder petrol engines.

## **Additional Information**

- Applications BMW: 1, 2, 3, 4 Series, X1 (from 2015); X2 (from 2018) and i8 (from 2014).
- Applications MINI: Hatch (from 2014), Clubman (from 2015) and Countryman (from 2017).
- Engine codes: BMW MINI: B38 A15A, B38 B15A, B38 K15A, B48 A20A, B48 A20B, B48 B20A, B48 B20B and B58 B30A
- Equivalent to OEM 2 359 088 and 2 359 089.
- For the Timing Tool kit, please see Laser Part No. 7242. For the Balance shaft removal tools, see Laser Part No. 7253.